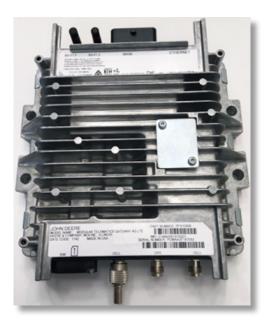

## Blanchard Equipment 4G MTG Upgrade Program

A 3G network shutdown is quickly approaching, so now is the time to upgrade existing 3G telematics on John Deere Equipment to new 4G technology!

Each upgrade package comes with **a 4G MTG** which is equipped with a 3 year JDLink Connect subscription.

The Modular Telematics Gateway (*MTG*) is ideally suited for advanced telematics applications such as machine health monitoring, advanced logistics, machine control, over the air programming, and remote diagnostics. It is environmentally sealed and rigorously tested to ensure long life and performance in the most demanding environmental conditions.